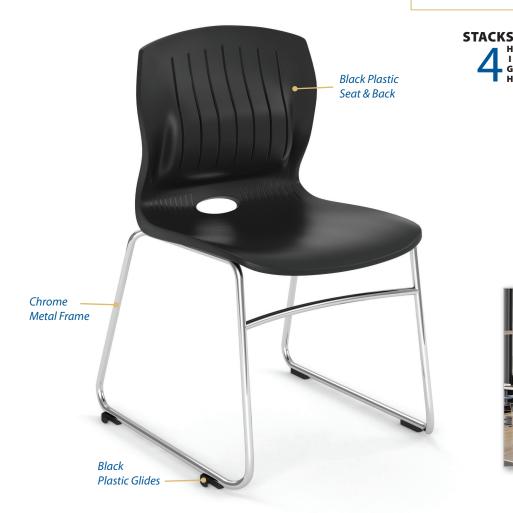

# SLASH COLLECTION MODEL NO. 3040SB **ARMLESS SLED BASE STACK CHAIR** W/CHROME FRAME

#### DESCRIPTION

- Sturdy, chrome frame that holds up & easy to maintain
- Stacks 4" high
- Perfect for your office or educational facility
- · Seating is entirely made out of durable polypropylene material
- Non-toxic
- Weight Capacity (LBS): 275
- Product Weight (LBS): 10.14

#### MATERIAL ATTRIBUTES

Plastic Polypropylene Seat & Back Chrome Metal Frame **Plastic Glides** 