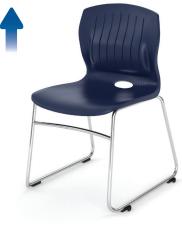

# SLASH COLLECTION MODEL NO. 3040SB **ARMLESS SLED BASE STACK CHAIR** W/CHROME FRAME



#### DESCRIPTION

- Sturdy, chrome frame that holds up & easy to maintain
- Stacks 4" high
- Perfect for your office or educational facility
- · Seating is entirely made out of durable polypropylene material
- Non-toxic
- Weight Capacity (LBS): 275
- Product Weight (LBS): 10.14

## COLORS IN STOCK



**BK** Black

NV Navy

Last Updated: 11/2021

## DIMENSIONS

Overall: 21"W x 21¾"D x 32¼"H Seat: 18"W x 16"D x 16¾"H Floor to Seat: 177/10"

#### MATERIAL ATTRIBUTES

Plastic Polypropylene Seat & Back Chrome Metal Frame **Plastic Glides** 

## SHIPPING DETAILS

Carton Length: 35.20" Carton Depth: 22.80" Carton Height: 95.30" Carton Weight (LBS): 10.66





Navy Plastic Seat w/Chrome Frame



Or Collaborative Setting