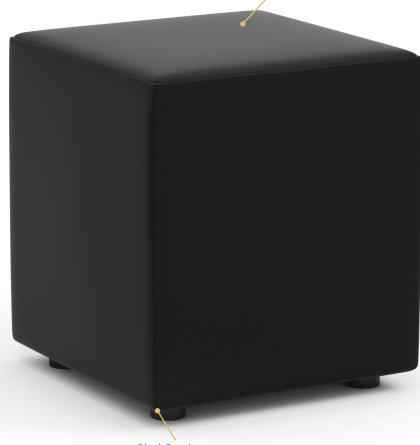

# SHAPES COLLECTION MODEL NO. 7030A CUBE SEAT

Black Antimicrobial Vinyl Upholstery

Creative & Stylish Addition To Any Lobby, Classroom, or Group Seating

Optional Black Casters #83CASTERS

Black Post Legs

## **UPHOLSTERY IN STOCK**

**BK** Black Antimicrobial Vinyl Last Updated: 11/2021 DIMENSIONS Overall: 16¾"W x 16¾"D x 17¾"H

# MATERIAL ATTRIBUTES

Antimicrobial Vinyl Plastic Post Legs