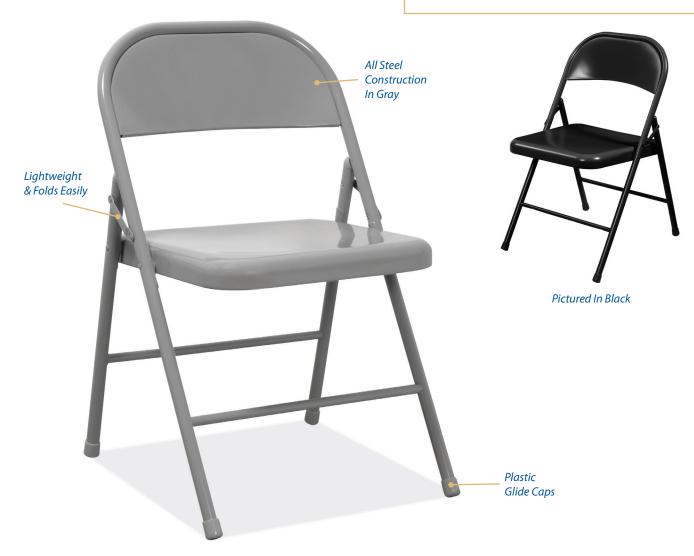

# STEEL FOLDING CHAIRS

MODEL NO. 1601

ALL STEEL FOLDING CHAIR

### **DESCRIPTION**

- · Sleek & top notch quality
- Ideal for professional & home office furniture
- All steel construction provides sturdiness & durability
- Folds easily for storage
- Non-toxic
- Product Weight (LBS): 9.95

## **MATERIAL ATTRIBUTES**

Steel Seat, Back, & Frame Plastic Glides