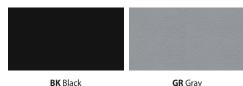

OFFICE FURNITURE

# STEEL FOLDING CHAIRS

MODEL NO. 1601

ALL STEEL FOLDING CHAIR



### **DESCRIPTION**

- · Sleek & top notch quality
- Ideal for professional & home office furniture
- All steel construction provides sturdiness & durability
- Folds easily for storage
- Non-toxic
- Product Weight (LBS): 9.95

#### **DIMENSIONS**

Overall: 181/6"W x 2013/6"D x 298/16"H Seat: 16"W x 16"D x 1/16"H Seat to Back Height: 1113/16" Seat Back Width: 16%6" Seat Back Height: 61/2" Floor to Seat: 171/10"

## **MATERIAL ATTRIBUTES**

Steel Seat, Back, & Frame Plastic Glides

### SHIPPING DETAILS

Carton Length: 20.80" Carton Depth: 32.30" Carton Height: 22.80" Carton Weight (LBS): 39.80

• Packaged (4) Per Carton

# **COLORS IN STOCK**



**GR** Gray