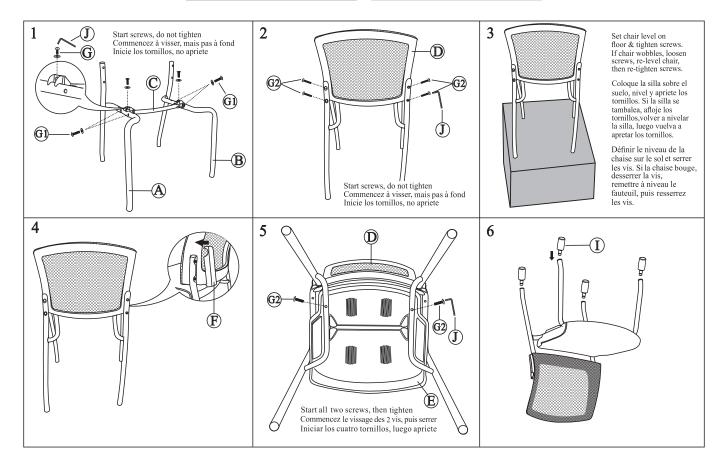

| Α |          | 1 |
|---|----------|---|
| В | R        | 1 |
| С | <b>₽</b> | 1 |
| D |          | 1 |
| Е | 7        | 1 |
| F |          | 2 |

| G              | M6x16mm                  | 2 |
|----------------|--------------------------|---|
| $G_1$          | ( <b>June</b><br>M6x30mm | 4 |
| G <sub>2</sub> | M6x35mm                  | 6 |
| Ι              |                          | 4 |
| J              | <b>5</b> #               | 1 |
|                |                          |   |