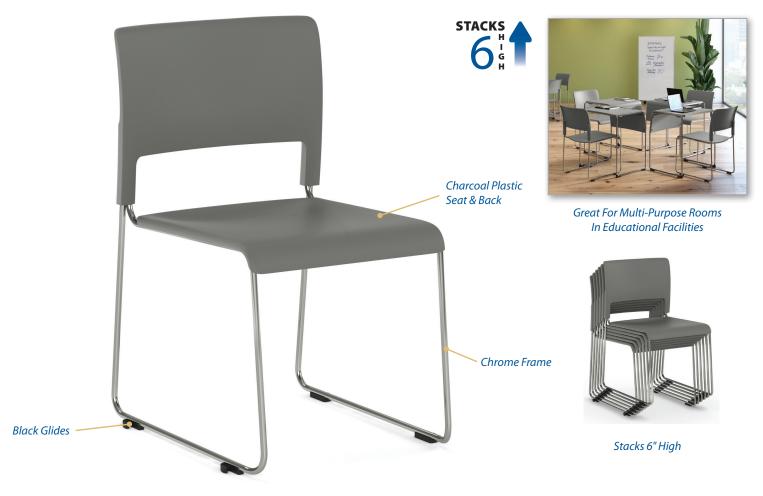

# MARIO COLLECTION MODEL NO. 6070 ARMLESS STACKABLE SIDE CHAIR ALL CHARCOAL W/CHROME FRAME

## DESCRIPTION

- Chrome metal frame with glides
- Stacks 6" high
- Durable, plastic seating & back
- Ganging hardware included
- Non-toxic
- · Stacks 12" high on dolly
- Fully assembled
- Environmentally friendly
- ANSI/BIFMA
- Weight Capacity (LBS): 275
- Product Weight (LBS): 9.5

## **MATERIAL ATTRIBUTES**

Plastic Seat & Back Chrome Metal Frame Plastic Glides